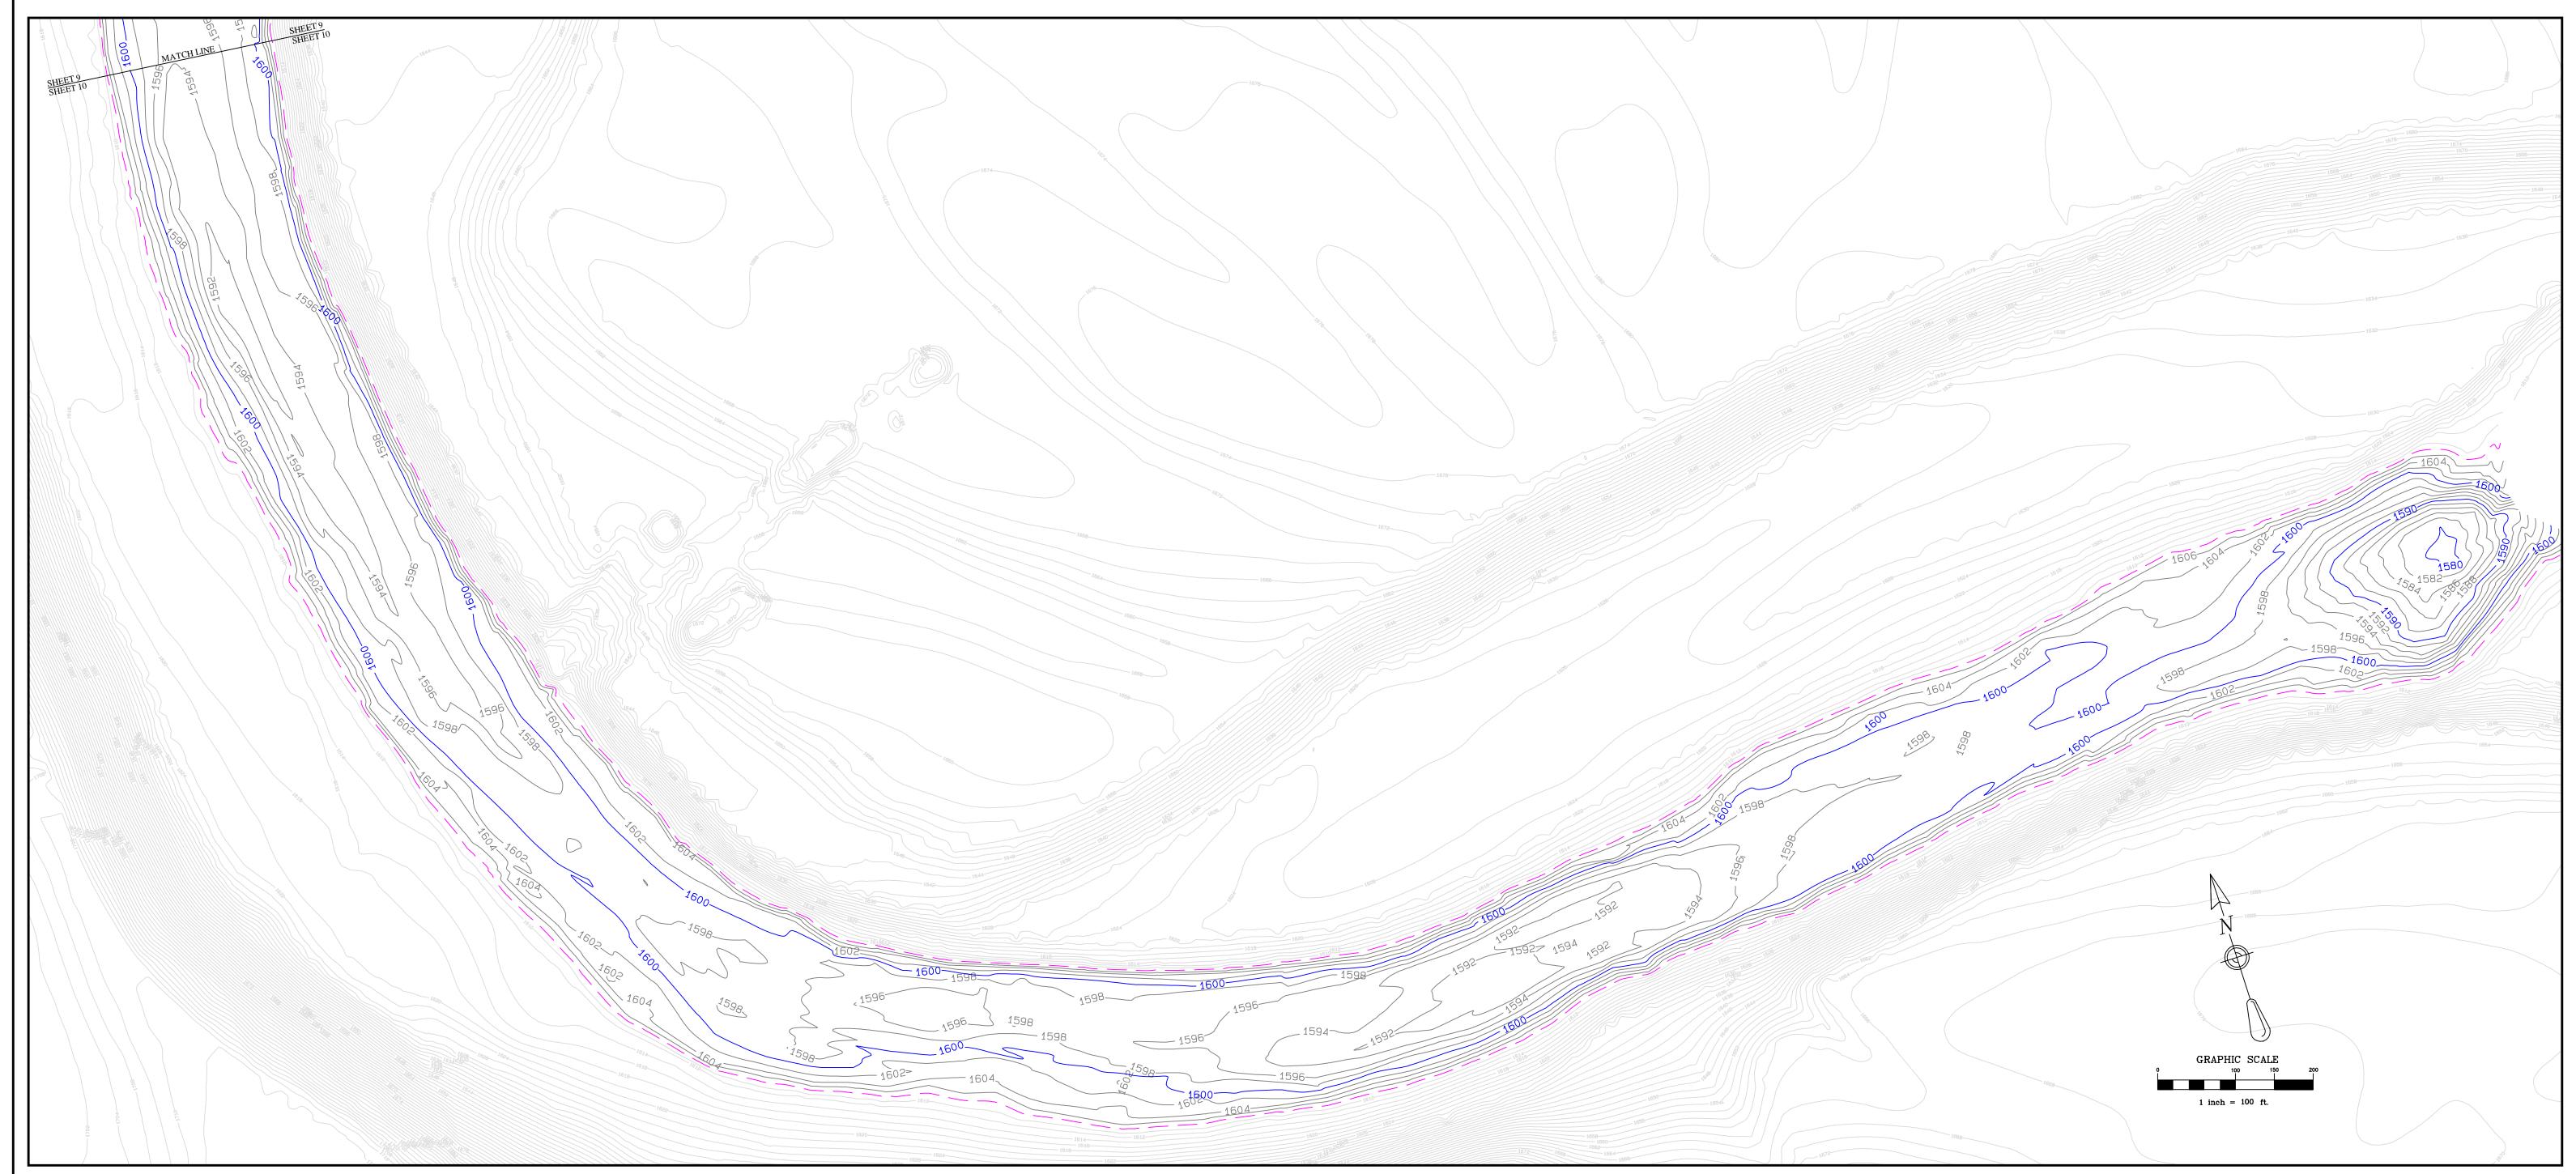

## **Avista Corporation** Nine Mile Reservoir Bathymetric Survey

**Spokane River Sheet 10 of 10** 

Data Collected: August 24-25, 2009 Drawing Date: May 2011

NOTES: . HORIZONTAL DATUM: NORTH AMERICAN DATUM OF 1983/91, STATE PLANE COORDINATES, WASHINGTON NORTH

. UNITS: U.S SURVEY FEET

. VERTICAL DATUM: NORTH AMERICAN VETICAL DATUM 1988 (NAVD88). SOUNDINGS ARE IN FEET AND INDICATE ELEVATIONS IN REFERENCE TO NAVD88. NAVD88 VERTICAL DATUM WAS ESTABLISHED FROM WSDOT SURVEY MONUMENTS PRN33-1, PRN32-24, GP33291-17 AND GP33291-16.

. SOUNDINGS WERE COLLECTED USING A KNUDSEN 320M SINGLEBEAM SONAR. DATA PROCESSING WAS COMPLETED

. THIS BATHYMETRIC SURVEY IS REPRESENTATIVE OF THE GENERAL CONDITION OF THE RIVERBED AT THE TIME OF

ALL BATHYMETRIC DATA WAS COLLECTED IN ACCORDANCE WITH THE U.S ARMY CORPS OF ENGINEERS HYDROGRAPHIC SURVEY MANUAL EM-112-02-1003 (JANUARY 2002). SURVEY CLASSIFICATION: NAVIGATION AND

. AVERAGE WATER SURFACE ELEVATION AT TIME OF SURVEY: 1608.0' (NAVD88). PLEASE NOTE THIS CORRELATES WITH

AN ELEVATION OF 1606.5' IN THE WASHINGTON WATER POWER (WWP) VERTICAL DATUM.

0. LIDAR FLOWN MAY 23-30, 2009, DURING WHICH THE AVERAGE WATER SURFACE RANGED FROM 1609 FT. TO 1610 FT.

— INDICATES 1608 Ft. SHORELINE CONTOUR

THIS HYDROGRAPHIC SURVEY WAS COMPLETED BY AN AMERICAN CONGRESS ON SURVEYING AND MAPPING CERTIFIED

Disclaimer: The information shown in the map is compiled from various sources and is subject to revision without notice. Avista Corporation does not warrant the accuracy, reliability or the timeliness of any information published herein. All information is provided "as is" without warranty of any kind and, in particular, no representation or warranty, expressed or implied, is made as to the accuracy, timeliness or completeness of such information. This map is an advisory tool only and intended to be used for general public inquiry. Any person or entity that relies on any information contained in this map does so at his or her own risk.

VERTICAL DATUM = NAVD 88 (SEE NOTES 3 AND 9)

NORTHWEST HYDRO INC. 31 COUGAR CREEK RD. SKAMANIA, WA 98648 PH (509) 427-5081 EMAIL: NWHYDRO@SAW.NET

AVISTA CORPORATION SPOKANE, WASHINGTON AS-NOTED  $6-28\frac{1}{2}$ 2011 DWG. NO.: 205E-40-405-02-10